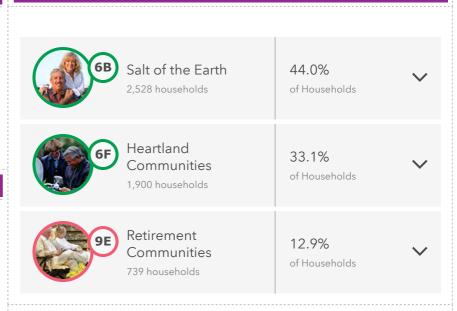

## Employment Type 57% Professional Working Class Service Industry 15%

**Esri Tapestry Segments** 

Note: The Tapestry Segments LifeMode labels are proprietary to Esri, a third party provider of U.S Census and supplemental data, and may not be a sensitive representation of labels/language most appropriate for your community.