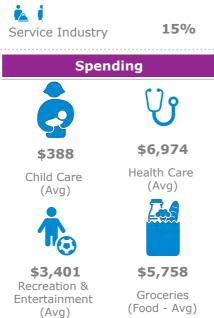

## Employment Type 57% Professional Working Class Service Industry 15%

**Esri Tapestry Segments** 

Note: The Tapestry Segments LifeMode labels are proprietary to Esri, a third party provider of U.S Census and supplemental data, and may not be a sensitive representation of labels/language most appropriate for your community.