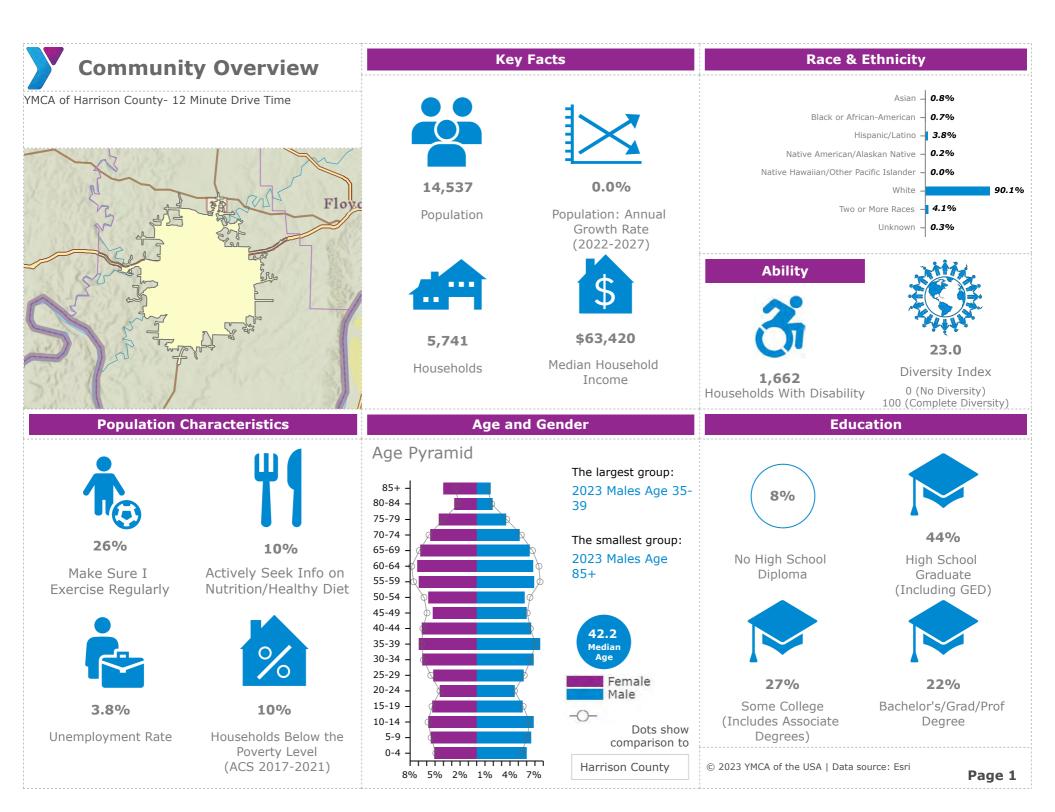

YMCA of Harrison County- 12 Minute Drive Time 198 Jenkins Ct. NE

YMCA of Harrison County- 12 Minute Drive Time 198 Jenkins Ct. NE