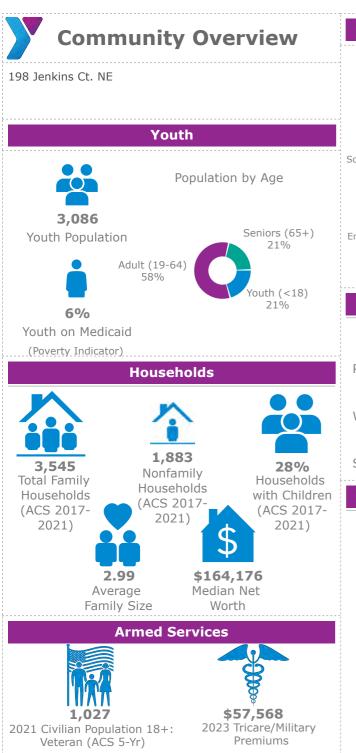

YMCA of Harrison County- 12 Minute Drive Time 198 Jenkins Ct. NE

YMCA of Harrison County- 12 Minute Drive Time 198 Jenkins Ct. NE